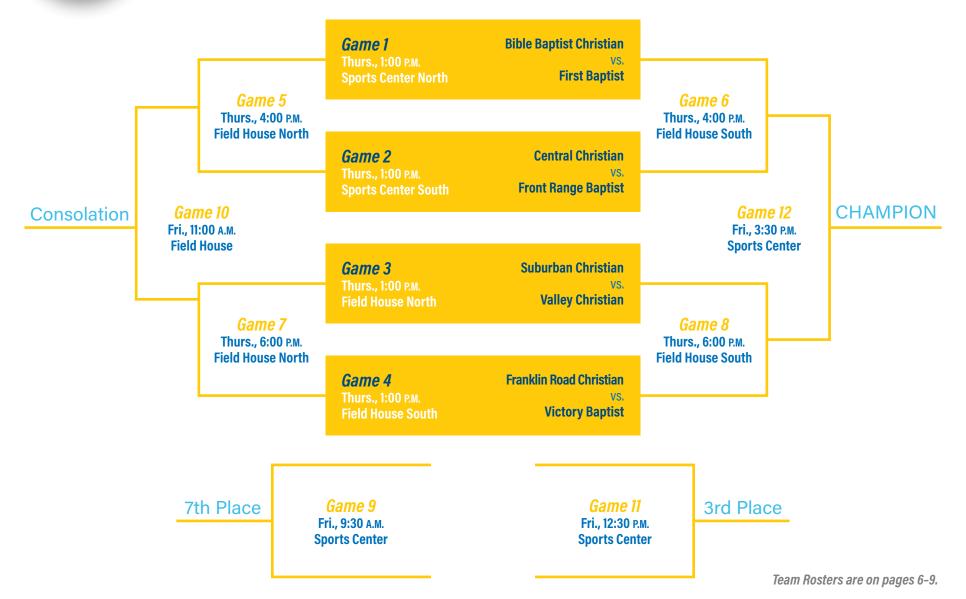

:15 P.M. (men) |
| Gearbox/Pelican Residence hall convenience store                                                             | 8-10:15 P.M.                   | 8-10:15 P.M.        | 8-11:45 P.M.       |
| Planetarium Stair Steps to Space *Tickets (\$7) available at MacKenzie desk (children 5 or above may attend) |                                |                     | 6:30 р.м.          |

*Guest Cards* required for admittance to all campus facilities and tournament games.

*Meals* Wednesday dinner through Saturday breakfast is provided at the Four Winds or Varsity for those with a blue or gray guest card. Those with a yellow guest card must pay at the dining facility or purchase a meal pass by calling the Reservation Office at 850-969-1696.



Varsity



## **BOYS**TOURNAMENT BRACKET



4 5





### **BIBLE BAPTIST CHRISTIAN SCHOOL**

| Eag   | les                     |    | Hampton, GA         |
|-------|-------------------------|----|---------------------|
| Coach | Jon Knoedler            |    |                     |
| 0     | Vanrick Rolle sr.       | 15 | Josh Black Jr.      |
| 1     | Michael Greene Jr.      | 20 | Ben Barnes Soph.    |
| 2     | Gino Cazeau Soph.       | 21 | Lincoln Trotter Jr. |
| 3     | Eli Rachkovskiy Fresh.  | 23 | Mikahil Mathieu Jr. |
| 4     | Royce Chandler Fresh.   | 33 | Trent Hamilton Sr.  |
| 5     | Stratton Trotter Fresh. | 35 | Minh Tang Fresh.    |
| 10    | Logan Hamilton Jr.      | 50 | Todd Estes Jr.      |
| 12    | Tim Lee Fresh.          |    |                     |

### **CENTRAL CHRISTIAN ACADEMY**

| Eagles |