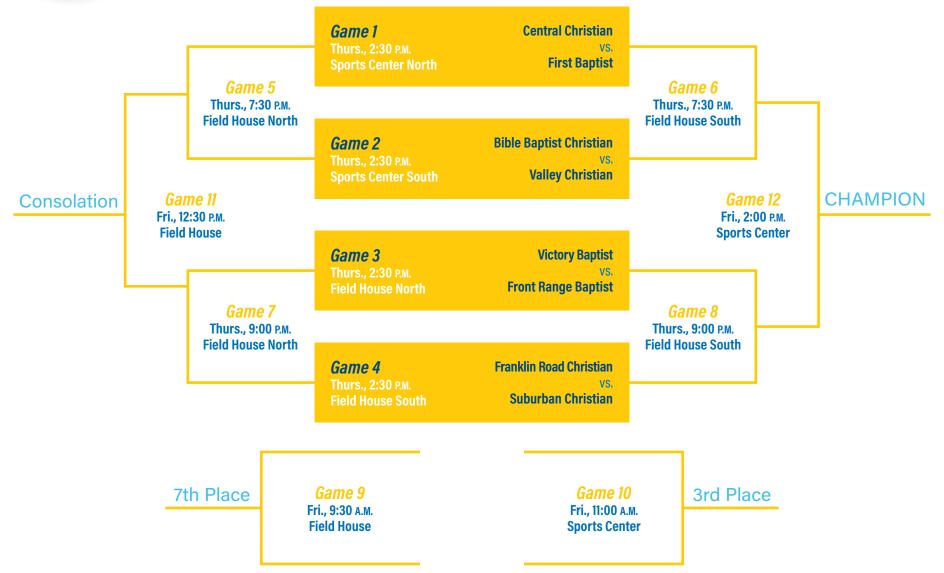

GA        |
| Coach    | Logan English                         |      |                       |
| 2        | Dontaye Bell sr.                      | 15   | Carson Kuykendall sr. |
| 3        | Jayden Holden sr.                     | 20   | Alex Turley Jr.       |
| 4        | Jacari Everett sr.                    | 22   | Alex Van Wye Jr.      |
| 5        | Isaiah Davis sr.                      | 23   | Eric Banks Jr.        |
| 10       | Drake Lawrence Soph.                  | 33   | Brayden Jamison Jr.   |
| 12       | Asher Alexander Jr.                   | 50   | Eli Nash 8th          |
| 14       | Terry Odom Jr.                        |      |                       |
|          |                                       |      |                       |



## GIRLS TOURNAMENT BRACKET



Team Rosters are on pages 12-15.





### **BIBLE BAPTIST CHRISTIAN SCHOOL**

| Eagles |                         |    | Hampton, GA            |  |  |
|--------|-------------------------|----|------------------------|--|--|
| Coach  | Leeanne Regier          |    |                        |  |  |
| 1      | Brianna Martinez Fresh. | 10 | Sofia Barnes sr.       |  |  |
| 3      | Zoe Martin Fresh.       | 13 | Alaina Aiken Jr.       |  |  |
| 4      | Lia Lee Jr.             | 15 | Amber Roye sr.         |  |  |
| 5      | Hailee Brugonone Fresh. | 32 | Gabriella Yawli Fresh. |  |  |

#### **CENTRAL CHRISTIAN ACADEMY**

| Eag   | les                   |    | Southington, CT      | La |
|-------|-----------------------|----|----------------------|----|
| Coach | Scott Matney          |    |