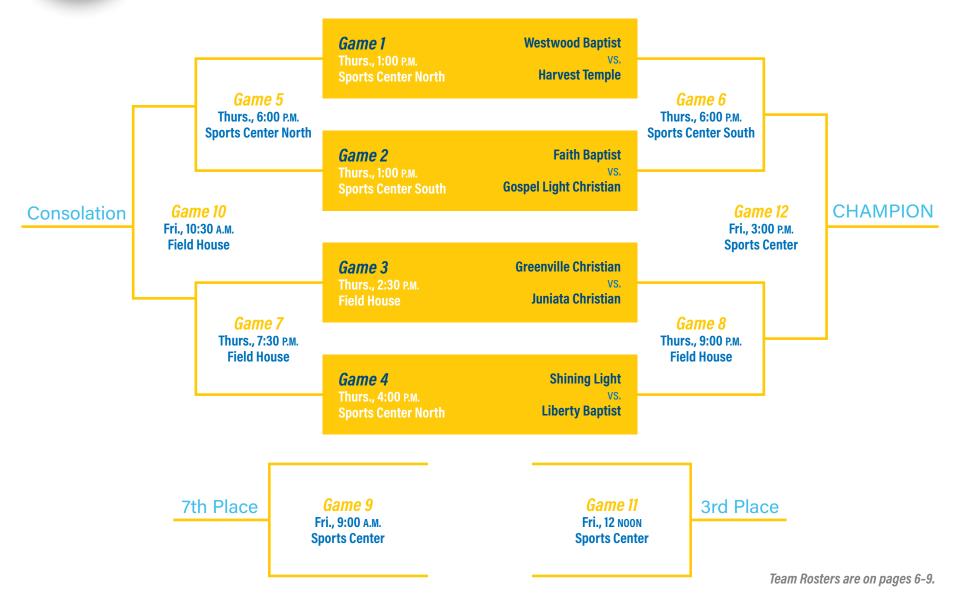

# **BOYS**TOURNAMENT BRACKET

4 5

#### **FAITH BAPTIST SCHOOL**

| Conquerors |                      | 1  | Fredericksburg, VA   |
|------------|----------------------|----|----------------------|
| Coach      | ı Jonathan Raines    |    |                      |
| 1          | Connor Gardner Soph. | 13 | Jermaine Asirifi Jr. |
| 2          | Tanner Anderson Sr.  | 23 | Micah Anderson Jr.   |
| 3          | Gavin Cormell Sr.    | 24 | Daniel Smith soph.   |
| 10         | Ashton Gardner sr.   | 30 | Nathan Robinson Jr.  |
| 11         | Levi Raines sr.      | 34 | Cohen Wildermuth Sr. |
| 12         | Jace LeFort sr.      | 44 | Levi Alcorn Soph.    |

#### **GOSPEL LIGHT CHRISTIAN SCHOOL**

| COI EE EIGIII CIIIICIIIIII COIICCE |                      |    |                     |
|------------------------------------|----------------------|----|---------------------|
| Lions                              |                      | ١  | Winston-Salem, NC   |
| Coach                              | Jimmy Trexler        |    |                     |
| 0                                  | Creed Coleman Soph.  | 14 | Mark Spencer soph.  |
| 3                                  | Samuel Sisk Jr.      | 15 | Trey Skipper sr.    |
| 4                                  | Jan Roman sr.        | 22 | David Walker Fresh. |
| 5                                  | James Maddox sr.     | 30 | James Ward Jr.      |
| 10                                 | Hudson Hawtree Soph. | 35 | Ben Meador sr.      |
| 11                                 | Drake Walker sr.     |    |                     |

#### **GREENVILLE CHRISTIAN ACADEMY**

| Knights |                       | Greenville, NC |                         |
|---------|-----------------------|----------------|-------------------------|
| Coac    | h Jim Cratty          |                |                         |
| 3       | Hunter Stroud sr.     | 25             | Joel Doughtie Sr.       |
| 4       | Matthew Dove Jr.      | 32             | Aaron Swanner Jr.       |
| 5       | Andrew Dove Jr.       | 33             | Tanner Dawson Jr.       |
| 10      | Cole Tew Jr.          | 44             | Jonathan Williams Soph. |
| 23      | Gabe Longenberger sr. | 55             | Connor Dial Jr.         |

#### **HARVEST TEMPLE CHRISTIAN ACADEMY**

| Cru   | saders                |    | Clyde, OH            |
|-------|-----------------------|----|----------------------|
| Coach | David Weirich         |    |                      |
| 1     | Seth Lohr Jr.         | 14 | Derek Vodika sr.     |
| 3     | Elliott Hoffman Jr.   | 15 | Grayson Harner Soph. |
| 5     | Xander Barnes Jr.     | 23 | Aiden Lohr Fresh.    |
| 9     | Samuel Leonetti Soph. | 24 | Travis Weirich Soph. |
| 10    | Josh Leonetti 8th     | 25 | Dray Nieset Soph.    |
| 11    | Kolton Garner Jr.     | 55 | Kyle Barnes Jr.      |
| 12    | Lucas Weirich Soph.   |    |                      |

#### **JUNIATA CHRISTIAN SCHOOL**

| Eagles |                       | Vassar, MI |                    |
|--------|-----------------------|------------|--------------------|
| Coacl  | h David Bonner        |            |                    |
| 1      | Jack Bryan Soph.      | 10         | Caleb Flanders sr. |
| 2      | Jake Houk Fresh.      | 14         | Connor Dunham Sr.  |
| 3      | Luke Flanders Soph.   | 15         | Drew Banks Sr.     |
| 4      | Thomas Gates Soph.    | 20         | Blake Smith Jr.    |
| 5      | Justice Zavitz Fresh. | 21         | Nathan Wright Jr.  |

#### **LIBERTY BAPTIST ACADEMY**

| IDEIII I DAI IISI AGADEIIII |                       |    |                       |  |
|-----------------------------|-----------------------|----|-----------------------|--|
| Trailblazers                |                       |    | Fort Pierce, FL       |  |
| Coach                       | Colton Prater         |    |                       |  |
| 1                           | Francis Pabalay sr.   | 11 | Aaron Downing Soph.   |  |
| 2                           | James Parker Soph.    | 12 | Tommy Mitchem Fresh.  |  |
| 3                           | Elias Bayona Soph.    | 13 | Tyler Wood Fresh.     |  |
| 4                           | Jack Merchant sr.     | 14 | Josiah Khalipha soph. |  |
| 5                           | Ruzzel Pabalay Fresh. | 22 | Preston James Soph.   |  |
| 10                          | Connor Welch Jr.      |    |                       |  |

#### **SHINING LIGHT ACADEMY**

| Knights |                         | Greensboro, NC |                         |
|---------|-------------------------|----------------|-------------------------|
| Coac    | h Kaleb Money           |                |                         |
| 0       | Jayden Adams sr.        | 10             | Ethan Kinney Soph.      |
| 1       | Amon Griffin sr.        | 11             | Alik Lewis sr.          |
| 2       | Jackson Ellis Soph.     | 15             | Jameson Scarry Sr.      |
| 3       | Joshua Ekoja <i>Jr.</i> | 21             | Nati Mitchell-Rozzi Jr. |
| 5       | Chris Walton sr.        | 24             | Zach Evaro Fresh.       |

#### **WESTWOOD BAPTIST ACADEMY**

| Eagles            |                         | Poplar Bluff, MO |                     |  |
|-------------------|-------------------------|------------------|---------------------|--|
| Coach Josh Hawley |                         |                  |                     |  |
| 1                 | Chase Webster sr.       | 20               | Guilherme Coura Jr. |  |
| 2                 | Robbie Dodd Soph.       | 21               | Caleb Smith Jr.     |  |
| 10                | James Hawley sr.        | 22               | Ethan Albin Fresh.  |  |
| 11                | Fernando Santiago Soph. | 23               | Anden Moore Soph.   |  |
| 12                | Gage Barker Soph.       | 35               | Fischer Rose Jr.    |  |
| 14                | Alexander Carson Sr.    | 40               | Ben Jones sr.       |  |