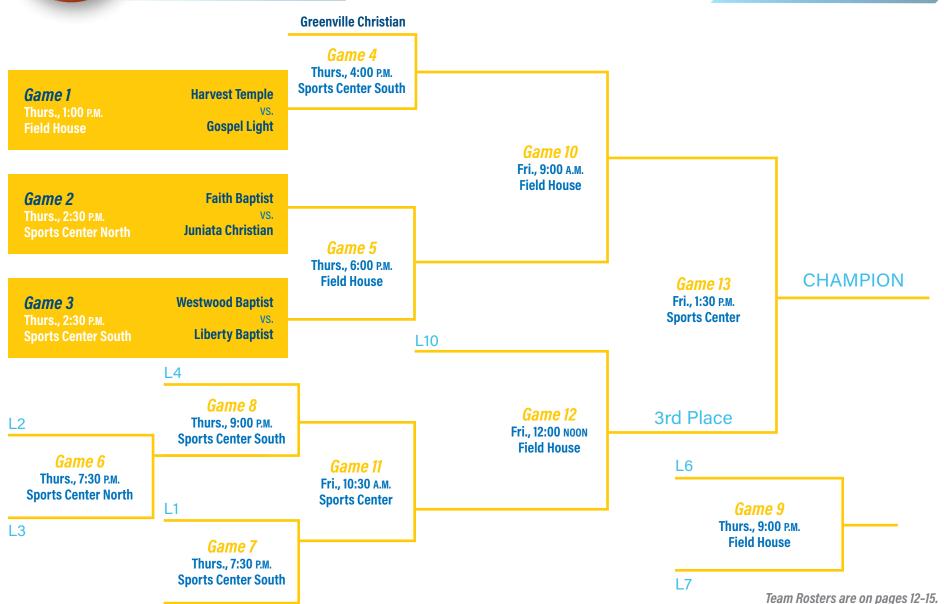

O |                     |  |
|-------------------|-------------------------|------------------|---------------------|--|
| Coach Josh Hawley |                         |                  |                     |  |
| 1                 | Chase Webster sr.       | 20               | Guilherme Coura Jr. |  |
| 2                 | Robbie Dodd Soph.       | 21               | Caleb Smith Jr.     |  |
| 10                | James Hawley sr.        | 22               | Ethan Albin Fresh.  |  |
| 11                | Fernando Santiago Soph. | 23               | Anden Moore Soph.   |  |
| 12                | Gage Barker Soph.       | 35               | Fischer Rose Jr.    |  |
| 14                | Alexander Carson Sr.    | 40               | Ben Jones sr.       |  |

A



## GIRLS TOURNAMENT BRACKET



10

L5





#### **FAITH BAPTIST SCHOOL**

| Conquerors |                     |    | Fredericksburg, VA     |  |
|------------|---------------------|----|------------------------|--|
| Coach      | Jonathan Raines     |    |                        |  |
| 4          | Naomi Sample Jr.    | 14 | Destiny Howell sr.     |  |
| 5          | Elsie Wood sr.      | 23 | Lola Wood Fresh.       |  |
| 10         | Emma Angstadt Soph. | 32 | Taylor Clark Sr.       |  |
| 11         | Julia Raines Fresh. | 35 | Ariana Rodriguez Soph. |  |
| 12         | Makayla Stover Jr.  |    |                        |  |

#### **GOSPEL LIGHT CHRISTIAN SCHOOL**

| door LE Liditi difficitAN dollooL |                     |    |                          |  |  |
|-----------------------------------|-------------------